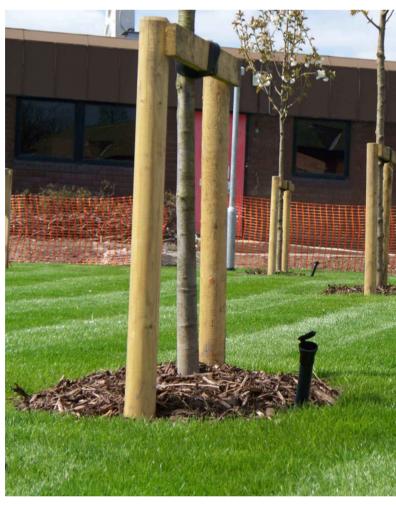

01 TYPICAL DE I P SCALE: 1:10 @ A1 TYPICAL DETAIL: TREE ANCHOR SYSTEM (MULTI-STEM TREES)

TYPICAL DETAIL: TREE STAKING SYSTEM (TREE STEM GIRTH LESS THEN 45mm DIA) SCALE: 1:10 @ A1

02

ROOT RAIN URBAN IRRIGATION SYSTEM OR SIMILAR APPROVED - 80mm DIA HDPE INLET WITH FIXED GRID FOR IRRIGATION & AERATION - 80/60mm HDPE REDUCER

- 60mm DIA PERFORATED FLEXIBLE PE DRAINAGE PIPE - INLET IN GRASSED AREAS TO BE CAPPED & FINISHED LEVEL WITH THE FGL - INLET IN PLANTING AREAS TO BE FINISHED @ 150mm ABOVE FGL

REFERENCE IMAGE

REFERENCE IMAGE

**REFERENCE IMAGE** 