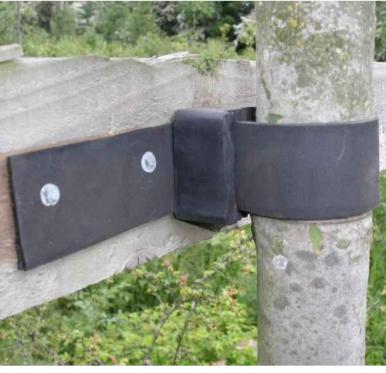

- CBR (TOP): 19% - CBR (BASE): 30%

TREE ANCHORING SYSTEM

NATIVE GROUND

WOOD CROSS BAR TREE STAKE OR SIMILAR APPROVED

ROOT RAIN URBAN IRRIGATION SYSTEM OR SIMILAR APPROVED - 80mm DIA HDPE INLET WITH FIXED GRID FOR IRRIGATION & AERATION

**REFERENCE IMAGE** 