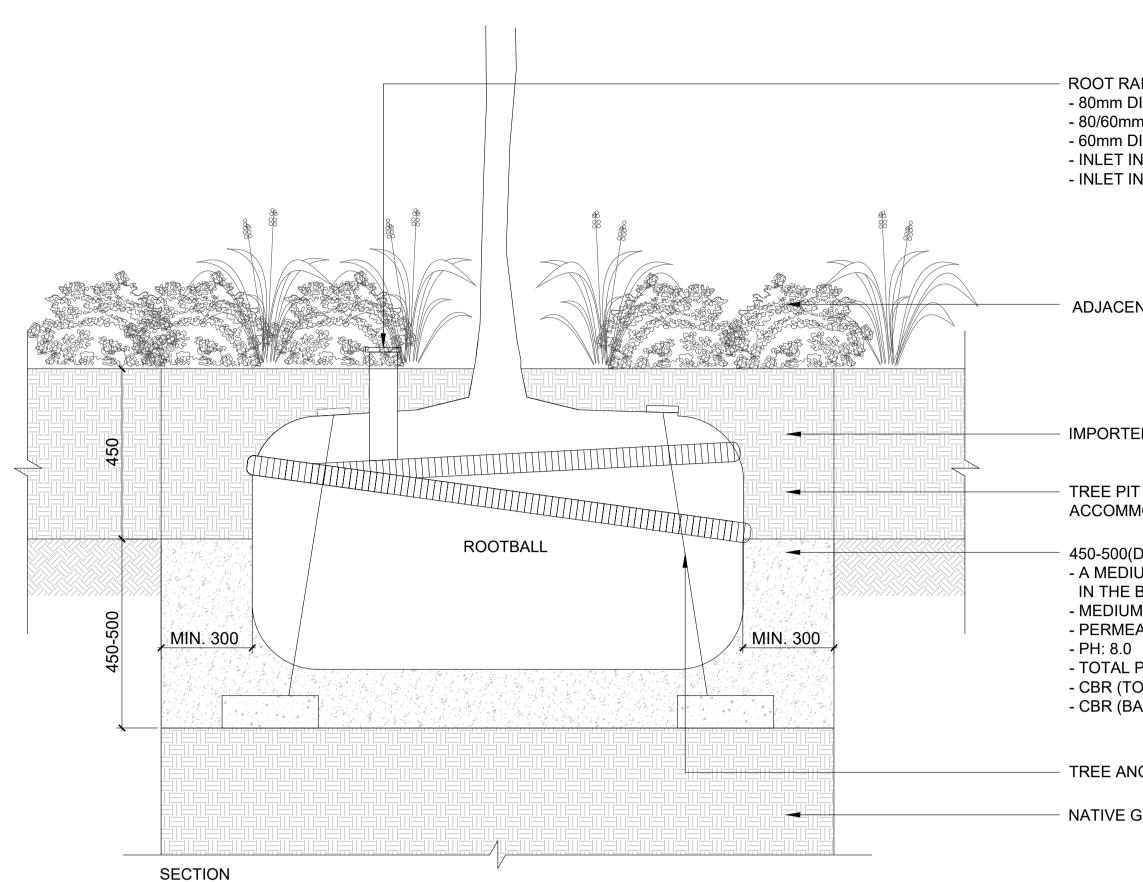

01 TYPICAL DE I P SCALE: 1:10 @ A1 TYPICAL DETAIL: TREE ANCHOR SYSTEM (MULTI-STEM TREES)

TYPICAL DETAIL: TREE STAKING SYSTEM (TREE STEM GIRTH LESS THEN 45mm DIA) SCALE: 1:10 @ A1

02

ROOT RAIN URBAN IRRIGATION SYSTEM OR SIMILAR APPROVED - 80mm DIA HDPE INLET WITH FIXED GRID FOR IRRIGATION & AERATION - 80/60mm HDPE REDUCER

- 60mm DIA PERFORATED FLEXIBLE PE DRAINAGE PIPE - INLET IN GRASSED AREAS TO BE CAPPED & FINISHED LEVEL WITH THE FGL - INLET IN PLANTING AREAS TO BE FINISHED @ 150mm ABOVE FGL

ADJACENT LANDSCAPE

IMPORTED TOPSOIL

## TREE PIT LARGE ENOUGH TO COMFORTABLY ACCOMMODATE ROOTBALL

450-500(D)mm MIX OF IMPORTED WASHED TREE PIT SUBSOIL SAND - A MEDIUM / COARSE WASHED SANDS USED IN THE BASE OF TREE PITS FOR OPTIMUM DRAINAGE - MEDIUM SAND: 54% - PERMEABILITY: 436 mm / HR - TOTAL POROSITY: 35.7

- CBR (TOP): 19% - CBR (BASE): 30%

TREE ANCHORING SYSTEM

NATIVE GROUND

WOOD CROSS BAR TREE STAKE OR SIMILAR APPROVED

ROOT RAIN URBAN IRRIGATION SYSTEM OR SIMILAR APPROVED - 80mm DIA HDPE INLET WITH FIXED GRID FOR IRRIGATION & AERATION