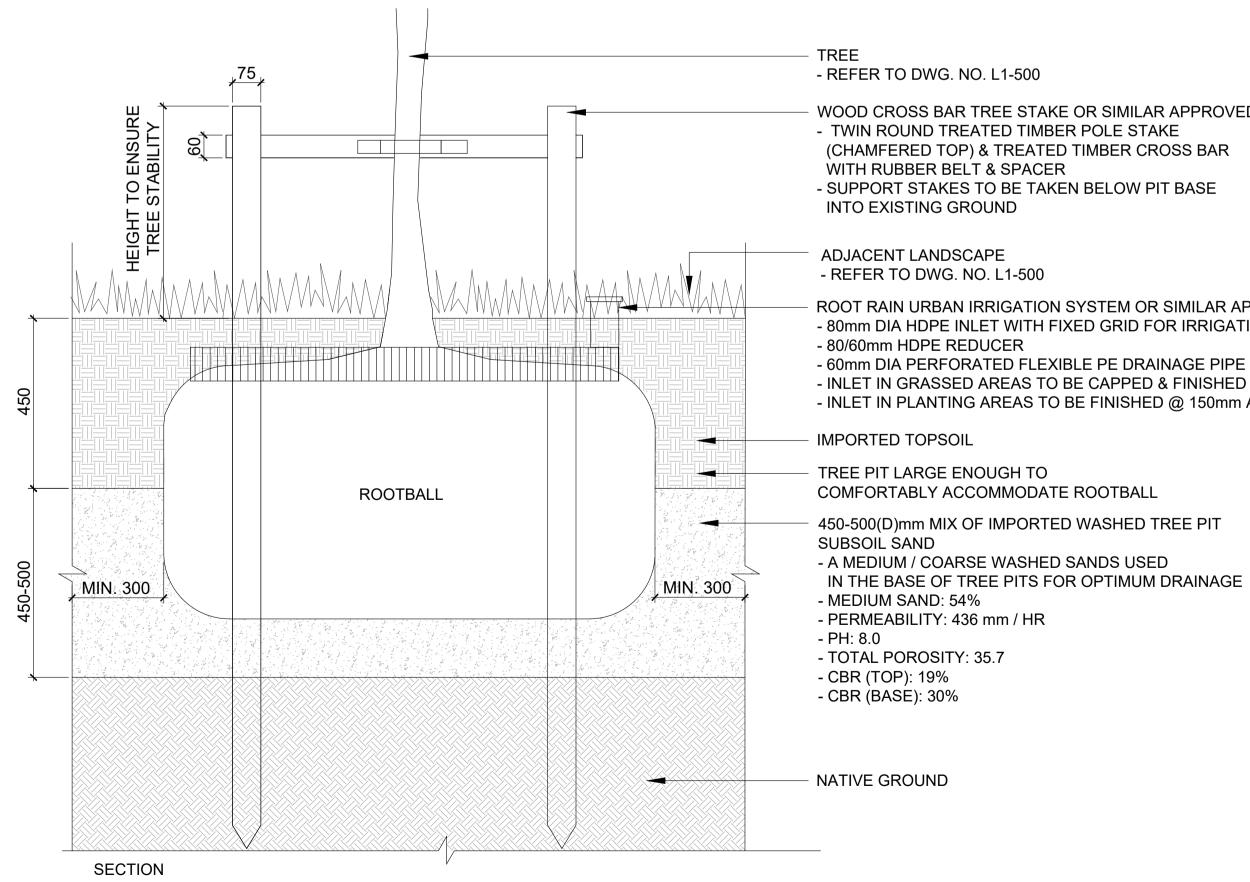

01 TYPICAL DE I P SCALE: 1:10 @ A1 TYPICAL DETAIL: TREE ANCHOR SYSTEM (MULTI-STEM TREES)

TYPICAL DETAIL: TREE STAKING SYSTEM (TREE STEM GIRTH LESS THEN 45mm DIA) SCALE: 1:10 @ A1

02

ROOT RAIN URBAN IRRIGATION SYSTEM OR SIMILAR APPROVED - 80mm DIA HDPE INLET WITH FIXED GRID FOR IRRIGATION & AERATION - 80/60mm HDPE REDUCER

- 60mm DIA PERFORATED FLEXIBLE PE DRAINAGE PIPE - INLET IN GRASSED AREAS TO BE CAPPED & FINISHED LEVEL WITH THE FGL - INLET IN PLANTING AREAS TO BE FINISHED @ 150mm ABOVE FGL

ADJACENT LANDSCAPE

IMPORTED TOPSOIL

## TREE PIT LARGE ENOUGH TO COMFORTABLY ACCOMMODATE ROOTBALL

450-500(D)mm MIX OF IMPORTED WASHED TREE PIT SUBSOIL SAND - A MEDIUM / COARSE WASHED SANDS USED IN THE BASE OF TREE PITS FOR OPTIMUM DRAINAGE - MEDIUM SAND: 54% - PERMEABILITY: 436 mm / HR - TOTAL POROSITY: 35.7

- CBR (TOP): 19% - CBR (BASE): 30%

TREE ANCHORING SYSTEM

NATIVE GROUND

WOOD CROSS BAR TREE STAKE OR SIMILAR APPROVED

ROOT RAIN URBAN IRRIGATION SYSTEM OR SIMILAR APPROVED - 80mm DIA HDPE INLET WITH FIXED GRID FOR IRRIGATION & AERATION

- 60mm DIA PERFORATED FLEXIBLE PE DRAINAGE PIPE - INLET IN GRASSED AREAS TO BE CAPPED & FINISHED LEVEL WITH THE FGL - INLET IN PLANTING AREAS TO BE FINISHED @ 150mm ABOVE FGL

REFERENCE IMAGE

REFERENCE IMAGE