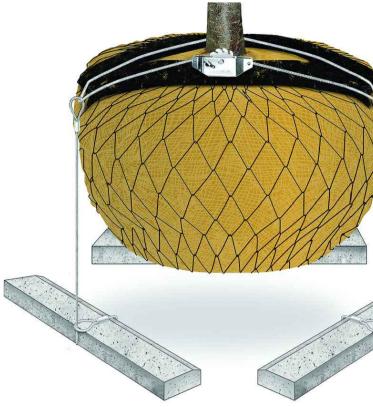

01 TYPICAL DE I P SCALE: 1:10 @ A1 TYPICAL DETAIL: TREE ANCHOR SYSTEM (MULTI-STEM TREES)

TYPICAL DETAIL: TREE STAKING SYSTEM (TREE STEM GIRTH LESS THEN 45mm DIA) SCALE: 1:10 @ A1

02

ROOT RAIN URBAN IRRIGATION SYSTEM OR SIMILAR APPROVED - 80mm DIA HDPE INLET WITH FIXED GRID FOR IRRIGATION & AERATION - 80/60mm HDPE REDUCER

- 60mm DIA PERFORATED FLEXIBLE PE DRAINAGE PIPE - INLET IN GRASSED AREAS TO BE CAPPED & FINISHED LEVEL WITH THE FGL - INLET IN PLANTING AREAS TO BE FINISHED @ 150mm ABOVE FGL

REFERENCE IMAGE

REFERENCE IMAGE

**REFERENCE IMAGE** 